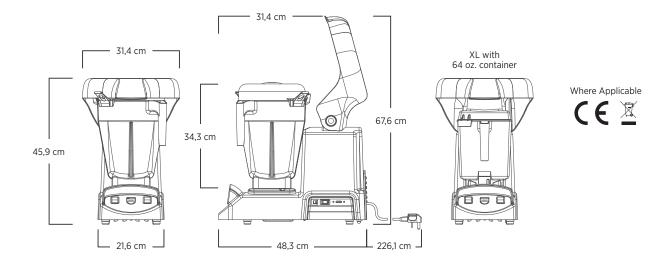

| Product Specifications |                                        |
|------------------------|----------------------------------------|
| Motor                  | ≈4.2 peak output horsepower motor      |
| Electrical             | 220-240 V, 50-60 Hz, 7,5 A             |
| Net Weight             | 20,64 kg                               |
| Dimensions             | 45,9 x 21,6 x 48,3 cm ( <i>HxWxD</i> ) |