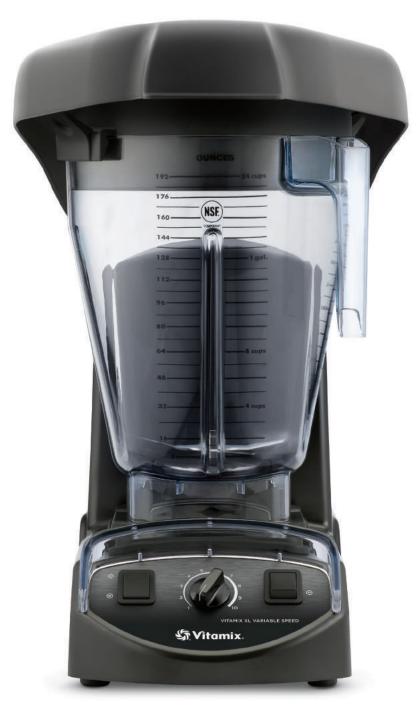

# $Serve\,More\,With\,A\,Single\,Blend$

Maximize your kitchen's possibilities with the largest capacity, countertop blender. Blend up to 24 (240 ml) servings at once! The XL is engineered to reduce prep-time, improve staff efficiency, and expand your menu capabilities.

## Smart Product Design

- Powerful 4,2 peak output HP motor allows heavy blending from delicate tomatoes to dense meat
- Large 5,6 L container provides extra blending capacity for both hot and cold ingredients
- Pulse function and variable speed control allow for flexibility and creativity
- Low countertop profile and removable lid plug make it easy to add ingredients while blending