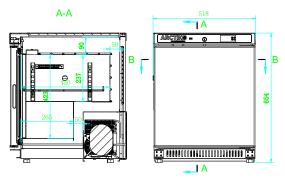

- Eco Friendly Refrigerant
- 100% HCFC & CFC FREE
- Low Energy Consumption
- Adjustable Shelves
- Key Lock on Door
- Remote Alarm Interface

|                                    | MODEL                                                                                                                                                                                                                                                                                                                                                                                     | PRE 60                                                                                                           |
|------------------------------------|-------------------------------------------------------------------------------------------------------------------------------------------------------------------------------------------------------------------------------------------------------------------------------------------------------------------------------------------------------------------------------------------|------------------------------------------------------------------------------------------------------------------|
| Main specifications                | Item code                                                                                                                                                                                                                                                                                                                                                                                 | 1900014-01                                                                                                       |
|                                    | Temperature range (°C)                                                                                                                                                                                                                                                                                                                                                                    | 2°C to 8°C                                                                                                       |
|                                    | Ambient temperature (°C)                                                                                                                                                                                                                                                                                                                                                                  | 16°C to 32°C                                                                                                     |
|                                    | Capacity (L)                                                                                                                                                                                                                                                                                                                                                                              | [60 / 60]                                                                                                        |
|                                    | Exterior dimensions WxDxH (mm)                                                                                                                                                                                                                                                                                                                                                            | 518×598×654                                                                                                      |
|                                    | Interior dimensions WxDxH (mm)                                                                                                                                                                                                                                                                                                                                                            | 410×450×420                                                                                                      |
|                                    | Weight (KG)                                                                                                                                                                                                                                                                                                                                                                               | 33                                                                                                               |
| Σ                                  | Insulation (mm)                                                                                                                                                                                                                                                                                                                                                                           | 50                                                                                                               |
|                                    | Cooling technology                                                                                                                                                                                                                                                                                                                                                                        | Air-forced                                                                                                       |
|                                    | Controller model / probe type                                                                                                                                                                                                                                                                                                                                                             | Honker / NTC                                                                                                     |
|                                    | Power supply (V)                                                                                                                                                                                                                                                                                                                                                                          | 230                                                                                                              |
|                                    | Frequency (Hz)                                                                                                                                                                                                                                                                                                                                                                            | 50/60                                                                                                            |
| -                                  | Power consumption (kWh/24h)                                                                                                                                                                                                                                                                                                                                                               | 1,5                                                                                                              |
| Power                              | AMP (A)                                                                                                                                                                                                                                                                                                                                                                                   | 0.7                                                                                                              |
|                                    | Power (Watt)                                                                                                                                                                                                                                                                                                                                                                              | 118                                                                                                              |
|                                    |                                                                                                                                                                                                                                                                                                                                                                                           |                                                                                                                  |
|                                    | Horsepower (HP)                                                                                                                                                                                                                                                                                                                                                                           | 1/6                                                                                                              |
|                                    | Alarm (displayed as text, not codes)                                                                                                                                                                                                                                                                                                                                                      | No<br>Voc (Voc                                                                                                   |
|                                    | Visual / acoustic alarm                                                                                                                                                                                                                                                                                                                                                                   | Yes / Yes                                                                                                        |
| tions                              | Power failure alarm                                                                                                                                                                                                                                                                                                                                                                       | Yes                                                                                                              |
| Alarm functions                    | Adjustable high / low-temperature alarm                                                                                                                                                                                                                                                                                                                                                   | Yes / Yes                                                                                                        |
| arm                                | Open door alarm                                                                                                                                                                                                                                                                                                                                                                           | Yes                                                                                                              |
| ₹                                  | Probe failure alarm                                                                                                                                                                                                                                                                                                                                                                       | Yes                                                                                                              |
|                                    | Low battery alarm                                                                                                                                                                                                                                                                                                                                                                         | Yes                                                                                                              |
|                                    | Compressor failure alarm                                                                                                                                                                                                                                                                                                                                                                  | No                                                                                                               |
| . uo<br>lo                         | Voltage-free contact for remote alarm (e.g. GSM alarm module)                                                                                                                                                                                                                                                                                                                             | Yes                                                                                                              |
| ing &                              | Electronic data logger                                                                                                                                                                                                                                                                                                                                                                    | Yes                                                                                                              |
| logg                               | USB port for software update & data download                                                                                                                                                                                                                                                                                                                                              | Yes                                                                                                              |
| Data logging & external connection | Temperature chart recorder                                                                                                                                                                                                                                                                                                                                                                | No                                                                                                               |
| s e.                               | Display type                                                                                                                                                                                                                                                                                                                                                                              | Digital                                                                                                          |
| Display features                   | Number of optional reference probes                                                                                                                                                                                                                                                                                                                                                       | N/A                                                                                                              |
| lay fe                             | Password protection for turning unit on / off                                                                                                                                                                                                                                                                                                                                             | No                                                                                                               |
| Disp                               | Temperature graph on display                                                                                                                                                                                                                                                                                                                                                              | No                                                                                                               |
|                                    | Automatic defrost                                                                                                                                                                                                                                                                                                                                                                         | Yes                                                                                                              |
|                                    | Antifreeze function                                                                                                                                                                                                                                                                                                                                                                       | Yes (2°C)                                                                                                        |
|                                    | Vacuum release port                                                                                                                                                                                                                                                                                                                                                                       | No                                                                                                               |
|                                    | Access port for external probe etc. (int. diameter mm)                                                                                                                                                                                                                                                                                                                                    | 20                                                                                                               |
|                                    | Light                                                                                                                                                                                                                                                                                                                                                                                     | Yes                                                                                                              |
|                                    | Lock with key                                                                                                                                                                                                                                                                                                                                                                             | Yes                                                                                                              |
|                                    | Castors (total pcs) / castors with brake (pcs)                                                                                                                                                                                                                                                                                                                                            | No                                                                                                               |
|                                    | Fixed feet (pcs) / levelling feet (pcs)                                                                                                                                                                                                                                                                                                                                                   | 4/4                                                                                                              |
| features                           | Sub lids / inner doors (pcs)                                                                                                                                                                                                                                                                                                                                                              | No                                                                                                               |
| <u> </u>                           | Reversible door(s)                                                                                                                                                                                                                                                                                                                                                                        | Yes                                                                                                              |
| Othe                               | Fixed shelves (pcs) / adjustable shelves (pcs)                                                                                                                                                                                                                                                                                                                                            | 0/2                                                                                                              |
|                                    |                                                                                                                                                                                                                                                                                                                                                                                           |                                                                                                                  |
|                                    | Max. no. of shelves / recommended max. no. of shelves (pcs)                                                                                                                                                                                                                                                                                                                               | 2/2                                                                                                              |
|                                    | Max load per shelf (kg)                                                                                                                                                                                                                                                                                                                                                                   | 15                                                                                                               |
|                                    |                                                                                                                                                                                                                                                                                                                                                                                           |                                                                                                                  |
|                                    | Adjustable drawers (pcs)                                                                                                                                                                                                                                                                                                                                                                  | No                                                                                                               |
|                                    | Adjustable drawers (pcs)  Max. no. of adjustable drawers (pcs)                                                                                                                                                                                                                                                                                                                            | No<br>N/A                                                                                                        |
|                                    |                                                                                                                                                                                                                                                                                                                                                                                           |                                                                                                                  |
|                                    | Max. no. of adjustable drawers (pcs)                                                                                                                                                                                                                                                                                                                                                      | N/A                                                                                                              |
|                                    | Max. no. of adjustable drawers (pcs)  Max. load per adjustable drawer (kg)                                                                                                                                                                                                                                                                                                                | N/A<br>N/A                                                                                                       |
|                                    | Max. no. of adjustable drawers (pcs)  Max. load per adjustable drawer (kg)  Max. no. of blood bags - by standard no. of adj. drawers (pcs)                                                                                                                                                                                                                                                | N/A<br>N/A<br>N/A                                                                                                |
| to                                 | Max. no. of adjustable drawers (pcs)  Max. load per adjustable drawer (kg)  Max. no. of blood bags - by standard no. of adj. drawers (pcs)  Max. no. of blood bags - by max. no. of adj. drawers (pcs)                                                                                                                                                                                    | N/A<br>N/A<br>N/A<br>N/A                                                                                         |
| & cabinet                          | Max. no. of adjustable drawers (pcs)  Max. load per adjustable drawer (kg)  Max. no. of blood bags - by standard no. of adj. drawers (pcs)  Max. no. of blood bags - by max. no. of adj. drawers (pcs)  Number of compressors                                                                                                                                                             | N/A<br>N/A<br>N/A<br>N/A                                                                                         |
| geration & cabinet                 | Max. no. of adjustable drawers (pcs)  Max. load per adjustable drawer (kg)  Max. no. of blood bags - by standard no. of adj. drawers (pcs)  Max. no. of blood bags - by max. no. of adj. drawers (pcs)  Number of compressors  Refrigerant                                                                                                                                                | N/A N/A N/A N/A 1 R600a Powder coated                                                                            |
| Refrigeration & cabinet            | Max. no. of adjustable drawers (pcs)  Max. load per adjustable drawer (kg)  Max. no. of blood bags - by standard no. of adj. drawers (pcs)  Max. no. of blood bags - by max. no. of adj. drawers (pcs)  Number of compressors  Refrigerant  Interior cabinet material                                                                                                                     | N/A N/A N/A N/A 1 R600a Powder coated aluminum plate Powder coated                                               |
| Refrigeration & cabinet            | Max. no. of adjustable drawers (pcs)  Max. load per adjustable drawer (kg)  Max. no. of blood bags - by standard no. of adj. drawers (pcs)  Max. no. of blood bags - by max. no. of adj. drawers (pcs)  Number of compressors  Refrigerant  Interior cabinet material  Exterior cabinet material                                                                                          | N/A N/A N/A N/A 1 R600a Powder coated aluminum plate Powder coated galvanized steel                              |
| Refrigeration & cabinet            | Max. no. of adjustable drawers (pcs)  Max. load per adjustable drawer (kg)  Max. no. of blood bags - by standard no. of adj. drawers (pcs)  Max. no. of blood bags - by max. no. of adj. drawers (pcs)  Number of compressors  Refrigerant  Interior cabinet material  Exterior cabinet material  Colour (exterior cabinet)                                                               | N/A N/A N/A N/A 1 R600a Powder coated aluminum plate Powder coated galvanized steel White                        |
|                                    | Max. no. of adjustable drawers (pcs)  Max. load per adjustable drawer (kg)  Max. no. of blood bags - by standard no. of adj. drawers (pcs)  Max. no. of blood bags - by max. no. of adj. drawers (pcs)  Number of compressors  Refrigerant  Interior cabinet material  Exterior cabinet material  Colour (exterior cabinet)  Foam type                                                    | N/A N/A N/A N/A 1 R600a Powder coated aluminum plate Powder coated galvanized steel White Cyclopentane           |
|                                    | Max. no. of adjustable drawers (pcs)  Max. load per adjustable drawer (kg)  Max. no. of blood bags - by standard no. of adj. drawers (pcs)  Max. no. of blood bags - by max. no. of adj. drawers (pcs)  Number of compressors  Refrigerant  Interior cabinet material  Exterior cabinet material  Colour (exterior cabinet)  Foam type  VIP vacuum insulated panels                       | N/A N/A N/A N/A 1 R600a Powder coated aluminum plate Powder coated galvanized steel White Cyclopentane No        |
| Shipping Refrigeration & cabinet   | Max. no. of adjustable drawers (pcs)  Max. load per adjustable drawer (kg)  Max. no. of blood bags - by standard no. of adj. drawers (pcs)  Max. no. of blood bags - by max. no. of adj. drawers (pcs)  Number of compressors  Refrigerant  Interior cabinet material  Exterior cabinet material  Colour (exterior cabinet)  Foam type  VIP vacuum insulated panels  Shipping weight (kg) | N/A N/A N/A N/A N/A 1 R600a Powder coated aluminum plate Powder coated galvanized steel White Cyclopentane No 36 |