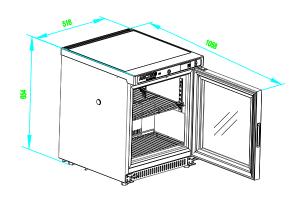

## **FLEXIBILITY**

- The position of the shelves are easily adjustable for your storage needs.
- Easy positioning on uneven floors using four integrated leveling feet.
- Reversible glass door coming with the left-handed opening as a default.

## **OTHER BENEFITS**

- LED light can be customized for all-the-time lighting, even when the refrigerator doors are closed.
- USB port for extracting logged data.
- Remote alarm interface.
- Porthole for inserting your own temperature monitoring equipment.
- Air-forced cooling for maximum temperature uniformity, stability and quick temperature recovery following door openings.

The digital controller features visual and acoustic alarms, high/low-temperature alarms, open-door alarms and a data logger.

The shelves are easily adjustable to offer the best flexibility for your storage needs.

DATA LOGGER

**USB PORT** 

AIR FORCED COOLING

ADJUSTABLE SHELVES

All models in our Flexaline range feature durable, cost saving LED lighting for better overview of your samples.

The ARCTIKO Flexaline series includes the following features, and more: