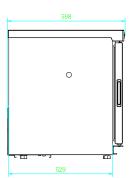

- Eco Friendly Refrigerant
- 100% HCFC & CFC FREE
- Low Energy Consumption
- Adjustable Shelves
- Key Lock on Door
- Remote Alarm Interface

|                                    | MODEL                                                                                                                                                                                                                                                                                                                                                                                     | PRE 60                                                                                                           |
|------------------------------------|-------------------------------------------------------------------------------------------------------------------------------------------------------------------------------------------------------------------------------------------------------------------------------------------------------------------------------------------------------------------------------------------|------------------------------------------------------------------------------------------------------------------|
| Main specifications                | Item code                                                                                                                                                                                                                                                                                                                                                                                 | 1900014-01                                                                                                       |
|                                    | Temperature range (°C)                                                                                                                                                                                                                                                                                                                                                                    | 2°C to 8°C                                                                                                       |
|                                    | Ambient temperature (°C)                                                                                                                                                                                                                                                                                                                                                                  | 16°C to 32°C                                                                                                     |
|                                    | Capacity (L)                                                                                                                                                                                                                                                                                                                                                                              | [60 / 60]                                                                                                        |
|                                    | Exterior dimensions WxDxH (mm)                                                                                                                                                                                                                                                                                                                                                            | 518×598×654                                                                                                      |
|                                    | Interior dimensions WxDxH (mm)                                                                                                                                                                                                                                                                                                                                                            | 410×450×420                                                                                                      |
|                                    | Weight (KG)                                                                                                                                                                                                                                                                                                                                                                               | 33                                                                                                               |
| Σ                                  | Insulation (mm)                                                                                                                                                                                                                                                                                                                                                                           | 50                                                                                                               |
|                                    | Cooling technology                                                                                                                                                                                                                                                                                                                                                                        | Air-forced                                                                                                       |
|                                    | Controller model / probe type                                                                                                                                                                                                                                                                                                                                                             | Honker / NTC                                                                                                     |
|                                    | Power supply (V)                                                                                                                                                                                                                                                                                                                                                                          | 230                                                                                                              |
|                                    | Frequency (Hz)                                                                                                                                                                                                                                                                                                                                                                            | 50/60                                                                                                            |
| -                                  | Power consumption (kWh/24h)                                                                                                                                                                                                                                                                                                                                                               | 1,5                                                                                                              |
| Power                              | AMP (A)                                                                                                                                                                                                                                                                                                                                                                                   | 0.7                                                                                                              |
|                                    | Power (Watt)                                                                                                                                                                                                                                                                                                                                                                              | 118                                                                                                              |
|                                    |                                                                                                                                                                                                                                                                                                                                                                                           |                                                                                                                  |
|                                    | Horsepower (HP)                                                                                                                                                                                                                                                                                                                                                                           | 1/6                                                                                                              |
|                                    | Alarm (displayed as text, not codes)                                                                                                                                                                                                                                                                                                                                                      | No<br>Voc (Voc                                                                                                   |
|                                    | Visual / acoustic alarm                                                                                                                                                                                                                                                                                                                                                                   | Yes / Yes                                                                                                        |
| tions                              | Power failure alarm                                                                                                                                                                                                                                                                                                                                                                       | Yes                                                                                                              |
| Alarm functions                    | Adjustable high / low-temperature alarm                                                                                                                                                                                                                                                                                                                                                   | Yes / Yes                                                                                                        |
| arm                                | Open door alarm                                                                                                                                                                                                                                                                                                                                                                           | Yes                                                                                                              |
| ₹                                  | Probe failure alarm                                                                                                                                                                                                                                                                                                                                                                       | Yes                                                                                                              |
|                                    | Low battery alarm                                                                                                                                                                                                                                                                                                                                                                         | Yes                                                                                                              |
|                                    | Compressor failure alarm                                                                                                                                                                                                                                                                                                                                                                  | No                                                                                                               |
| . uo<br>lo                         | Voltage-free contact for remote alarm (e.g. GSM alarm module)                                                                                                                                                                                                                                                                                                                             | Yes                                                                                                              |
| ing &                              | Electronic data logger                                                                                                                                                                                                                                                                                                                                                                    | Yes                                                                                                              |
| logg                               | USB port for software update & data download                                                                                                                                                                                                                                                                                                                                              | Yes                                                                                                              |
| Data logging & external connection | Temperature chart recorder                                                                                                                                                                                                                                                                                                                                                                | No                                                                                                               |
| s e.                               | Display type                                                                                                                                                                                                                                                                                                                                                                              | Digital                                                                                                          |
| Display features                   | Number of optional reference probes                                                                                                                                                                                                                                                                                                                                                       | N/A                                                                                                              |
| lay fe                             | Password protection for turning unit on / off                                                                                                                                                                                                                                                                                                                                             | No                                                                                                               |
| Disp                               | Temperature graph on display                                                                                                                                                                                                                                                                                                                                                              | No                                                                                                               |
|                                    | Automatic defrost                                                                                                                                                                                                                                                                                                                                                                         | Yes                                                                                                              |
|                                    | Antifreeze function                                                                                                                                                                                                                                                                                                                                                                       | Yes (2°C)                                                                                                        |
|                                    | Vacuum release port                                                                                                                                                                                                                                                                                                                                                                       | No                                                                                                               |
|                                    | Access port for external probe etc. (int. diameter mm)                                                                                                                                                                                                                                                                                                                                    | 20                                                                                                               |
|                                    | Light                                                                                                                                                                                                                                                                                                                                                                                     | Yes                                                                                                              |
|                                    | Lock with key                                                                                                                                                                                                                                                                                                                                                                             | Yes                                                                                                              |
|                                    | Castors (total pcs) / castors with brake (pcs)                                                                                                                                                                                                                                                                                                                                            | No                                                                                                               |
|                                    | Fixed feet (pcs) / levelling feet (pcs)                                                                                                                                                                                                                                                                                                                                                   | 4/4                                                                                                              |
| features                           | Sub lids / inner doors (pcs)                                                                                                                                                                                                                                                                                                                                                              | No                                                                                                               |
| <u> </u>                           | Reversible door(s)                                                                                                                                                                                                                                                                                                                                                                        | Yes                                                                                                              |
| Othe                               | Fixed shelves (pcs) / adjustable shelves (pcs)                                                                                                                                                                                                                                                                                                                                            | 0/2                                                                                                              |
|                                    |                                                                                                                                                                                                                                                                                                                                                                                           |                                                                                                                  |
|                                    | Max. no. of shelves / recommended max. no. of shelves (pcs)                                                                                                                                                                                                                                                                                                                               | 2/2                                                                                                              |
|                                    | Max load per shelf (kg)                                                                                                                                                                                                                                                                                                                                                                   | 15                                                                                                               |
|                                    |                                                                                                                                                                                                                                                                                                                                                                                           |                                                                                                                  |
|                                    | Adjustable drawers (pcs)                                                                                                                                                                                                                                                                                                                                                                  | No                                                                                                               |
|                                    | Adjustable drawers (pcs)  Max. no. of adjustable drawers (pcs)                                                                                                                                                                                                                                                                                                                            | No<br>N/A                                                                                                        |
|                                    |                                                                                                                                                                                                                                                                                                                                                                                           |                                                                                                                  |
|                                    | Max. no. of adjustable drawers (pcs)                                                                                                                                                                                                                                                                                                                                                      | N/A                                                                                                              |
|                                    | Max. no. of adjustable drawers (pcs)  Max. load per adjustable drawer (kg)                                                                                                                                                                                                                                                                                                                | N/A<br>N/A                                                                                                       |
|                                    | Max. no. of adjustable drawers (pcs)  Max. load per adjustable drawer (kg)  Max. no. of blood bags - by standard no. of adj. drawers (pcs)                                                                                                                                                                                                                                                | N/A<br>N/A<br>N/A                                                                                                |
| to                                 | Max. no. of adjustable drawers (pcs)  Max. load per adjustable drawer (kg)  Max. no. of blood bags - by standard no. of adj. drawers (pcs)  Max. no. of blood bags - by max. no. of adj. drawers (pcs)                                                                                                                                                                                    | N/A<br>N/A<br>N/A<br>N/A                                                                                         |
| & cabinet                          | Max. no. of adjustable drawers (pcs)  Max. load per adjustable drawer (kg)  Max. no. of blood bags - by standard no. of adj. drawers (pcs)  Max. no. of blood bags - by max. no. of adj. drawers (pcs)  Number of compressors                                                                                                                                                             | N/A<br>N/A<br>N/A<br>N/A                                                                                         |
| geration & cabinet                 | Max. no. of adjustable drawers (pcs)  Max. load per adjustable drawer (kg)  Max. no. of blood bags - by standard no. of adj. drawers (pcs)  Max. no. of blood bags - by max. no. of adj. drawers (pcs)  Number of compressors  Refrigerant                                                                                                                                                | N/A N/A N/A N/A 1 R600a Powder coated                                                                            |
| Refrigeration & cabinet            | Max. no. of adjustable drawers (pcs)  Max. load per adjustable drawer (kg)  Max. no. of blood bags - by standard no. of adj. drawers (pcs)  Max. no. of blood bags - by max. no. of adj. drawers (pcs)  Number of compressors  Refrigerant  Interior cabinet material                                                                                                                     | N/A N/A N/A N/A 1 R600a Powder coated aluminum plate Powder coated                                               |
| Refrigeration & cabinet            | Max. no. of adjustable drawers (pcs)  Max. load per adjustable drawer (kg)  Max. no. of blood bags - by standard no. of adj. drawers (pcs)  Max. no. of blood bags - by max. no. of adj. drawers (pcs)  Number of compressors  Refrigerant  Interior cabinet material  Exterior cabinet material                                                                                          | N/A N/A N/A N/A 1 R600a Powder coated aluminum plate Powder coated galvanized steel                              |
| Refrigeration & cabinet            | Max. no. of adjustable drawers (pcs)  Max. load per adjustable drawer (kg)  Max. no. of blood bags - by standard no. of adj. drawers (pcs)  Max. no. of blood bags - by max. no. of adj. drawers (pcs)  Number of compressors  Refrigerant  Interior cabinet material  Exterior cabinet material  Colour (exterior cabinet)                                                               | N/A N/A N/A N/A 1 R600a Powder coated aluminum plate Powder coated galvanized steel White                        |
|                                    | Max. no. of adjustable drawers (pcs)  Max. load per adjustable drawer (kg)  Max. no. of blood bags - by standard no. of adj. drawers (pcs)  Max. no. of blood bags - by max. no. of adj. drawers (pcs)  Number of compressors  Refrigerant  Interior cabinet material  Exterior cabinet material  Colour (exterior cabinet)  Foam type                                                    | N/A N/A N/A N/A 1 R600a Powder coated aluminum plate Powder coated galvanized steel White Cyclopentane           |
|                                    | Max. no. of adjustable drawers (pcs)  Max. load per adjustable drawer (kg)  Max. no. of blood bags - by standard no. of adj. drawers (pcs)  Max. no. of blood bags - by max. no. of adj. drawers (pcs)  Number of compressors  Refrigerant  Interior cabinet material  Exterior cabinet material  Colour (exterior cabinet)  Foam type  VIP vacuum insulated panels                       | N/A N/A N/A N/A 1 R600a Powder coated aluminum plate Powder coated galvanized steel White Cyclopentane No        |
| Shipping Refrigeration & cabinet   | Max. no. of adjustable drawers (pcs)  Max. load per adjustable drawer (kg)  Max. no. of blood bags - by standard no. of adj. drawers (pcs)  Max. no. of blood bags - by max. no. of adj. drawers (pcs)  Number of compressors  Refrigerant  Interior cabinet material  Exterior cabinet material  Colour (exterior cabinet)  Foam type  VIP vacuum insulated panels  Shipping weight (kg) | N/A N/A N/A N/A N/A 1 R600a Powder coated aluminum plate Powder coated galvanized steel White Cyclopentane No 36 |