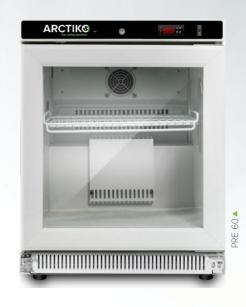

# ARCTIK® Flexaline PRE 60

true cooling specialists

#### **BIOMEDICAL REFRIGERATOR**

With its low energy consumption, our eco-friendly Flexaline series offers an excellent level of flexibility, security, and reliability. Track your temperature data continuously with our digital controller which features an intergrated data logger.