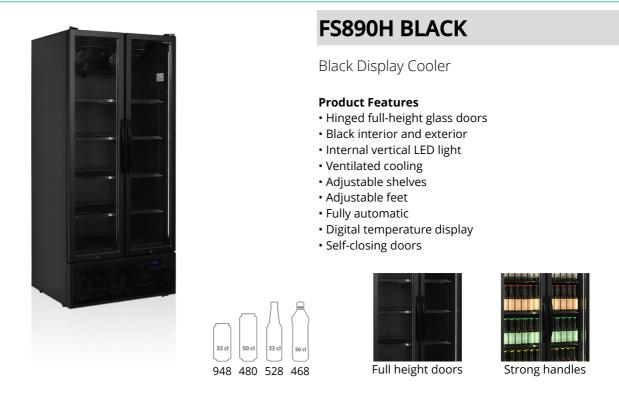

## Black 2-door display cooler with hinged doors

The FS range is without a light canopy. It gives a little more interior height and makes for a cleaner looking cabinet. It is an excellent choice of double door display cooler when a light canopy for branding isn't required.

This model is with black exterior and interior. The black exterior finish looks great, the black interior makes the content stand out - especially with LED lights perfectly illuminating the content. It is ideal for high-end cafes, delis and patisseries.

It comes with 5 adjustable black wire shelves, 2 self-closing hinged glass doors and 2 vertical full length LED lights inside the door frame.

| Design and Material    |       |                      |  |  |  |
|------------------------|-------|----------------------|--|--|--|
| Door No & Type         |       | 2 hinged glass doors |  |  |  |
| Tempered glass         |       | Yes                  |  |  |  |
| Door Reversible        |       | No                   |  |  |  |
| Shelves No & Type      |       | 5 wire shelves black |  |  |  |
| Shelf Color            |       | Black                |  |  |  |
| Shelf Dimensions       |       | 794 x 540 mm         |  |  |  |
| Max load on<br>Shelves | kg/m² | 196                  |  |  |  |
| Canopy Type            |       | -                    |  |  |  |
| Feet / Legs            |       | 4 adjustable feet    |  |  |  |
| Castors                |       | 4 rollers            |  |  |  |
| Exterior Finish        |       | Black RAL9005        |  |  |  |
| Interior Finish        |       | Black RAL9005        |  |  |  |
| Interior Light         |       | LED                  |  |  |  |
| Lock                   |       | Yes                  |  |  |  |