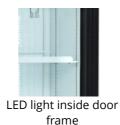

## **Product Features**

- Great product presentation
- Hinged glass doors
- LED light in door frame
- Adjustable shelves
- Adjustable feet
- Fan assisted cooling
- Digital temperature display
- Fully automatic

## Slim White Bottle Cooler

Our slim FS176H is only 435mm wide. It is an ideal glass door bottle cooler where space is limited but you want to maximise your sales. It comes with 5 adjustable white wire shelves and 2 vertical full length LED lights inside the door frame. The unit is ideal for cafes, delis, gas stations or other places with limited space. It is perfect for branding on the sides or on the glass door. We also have a version with canopy.