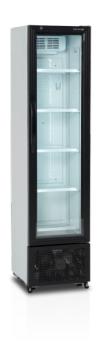

## Slim White Bottle Cooler

Our slim FS176H is only 435mm wide. It is an ideal glass door bottle cooler where space is limited but you want to maximise your sales. It comes with 5 adjustable white wire shelves and 2 vertical full length LED lights inside the door frame. The unit is ideal for cafes, delis, gas stations or other places with limited space. It is perfect for branding on the sides or on the glass door. We also have a version with canopy.