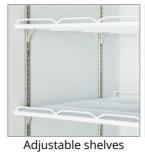

## **Product Features**

- Great product presentation
- Low energy consumption
- Self-closing hinged glass door
- Double glazed tempered glass
- Internal vertical LED light
- Ventilated cooling
- Adjustable shelves
- Stainless steel base with mirror effect
- Digital controller and temperature display
- Castors
- Freezer option available

| Measures and Content       |          |                     |
|----------------------------|----------|---------------------|
| Total Display Area         | m²       | 0.98                |
| Temperature Range          | °C       | -1 to +10           |
| Climate Class              |          | 3                   |
| Gross / Net Weight         | kg       | 141.5 / 130         |
| Gross / Net Volume         | I        | 614 / 459           |
| Design and Material        |          |                     |
| Door No & Type             |          | 1 hinged glass door |
| Tempered glass             |          | Yes                 |
| Door Reversible            |          | No                  |
| Shelves No & Type          |          | 5 adjustable        |
| Shelf Color                |          | White               |
| Shelf Dimensions           |          | 637 x 480 mm        |
| Max load on Shelves        | kg/m²    | 135                 |
| Castors                    |          | 4 castors           |
| Exterior Finish            |          | Black RAL9005       |
| Interior Finish            |          | White               |
| Interior Light             |          | LED                 |
| Cooling and Functions      |          |                     |
| Type of Controller         |          | Electronic          |
| Type of Cooling            |          | Ventilated          |
| Type of Defrost            |          | Automatic-Off Cycle |
| Refrigerant                |          | R290                |
| Refrigerant Charge         | g        | 85                  |
| Thermometer                |          | Yes                 |
| Power and Consumption      |          |                     |
| Energy Class               |          | В                   |
| Max Ambient                |          | 25°C at 60% RH      |
| Energy Consumption         | kWh/24h  | 2.5                 |
| Annual Energy Cons.        | kWh/year | 913                 |
| Power                      |          | 13 Amp              |
| Input Power                | W        | 460                 |
| Voltage / Frequency        | V/Hz     | 220-240/50          |
| Noise Level                | dB(A)    | 58                  |
| Dimensions                 |          |                     |
| Internal Dimension (WxDxH) | mm       | 660 x 595 x 1568    |
| External Dimension (WxDxH) | mm       | 750 x 710 x 2003    |
| Packed Dimension (WxDxH)   | mm       | 775 x 770 x 2090    |
| 40ft Container Load        | pcs      | 45                  |
|                            |          | 15                  |