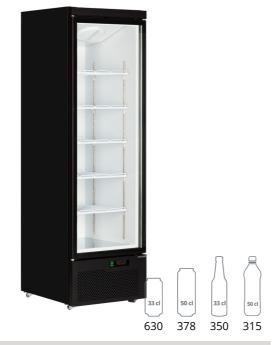

## **Product Features**

- Great product presentation
- Low energy consumption
- Self-closing hinged glass door
- Double glazed tempered glass
- Internal vertical LED light
- Ventilated cooling
- Adjustable shelves
- Stainless steel base with mirror effect
- Digital controller and temperature display
- Castors
- Freezer option available

## Low-energy display cooler

The Atom Maxi cooler offers excellent storage capacity and is ideal for displaying food and beverages in supermarkets, convenience stores, delis, butchers, and pet shops. It has a selfclosing glass door, adjustable shelves, and internal LED light for optimal product presentation. The display cooler has an effective ventilated cooling system resulting in a low energy consumption. With the Atom Maxi, you get a quality cabinet at a competitive price.

| Measures and Content       |          |                     |
|----------------------------|----------|---------------------|
| Total Display Area         | m²       | 0.98                |
| Temperature Range          | °C       | -1 to +10           |
| Climate Class              |          | 3                   |
| Gross / Net Weight         | kg       | 141.5 / 130         |
| Gross / Net Volume         | I        | 614 / 459           |
| Design and Material        |          |                     |
| Door No & Type             |          | 1 hinged glass door |
| Tempered glass             |          | Yes                 |
| Door Reversible            |          | No                  |
| Shelves No & Type          |          | 5 adjustable        |
| Shelf Color                |          | White               |
| Shelf Dimensions           |          | 637 x 480 mm        |
| Max load on Shelves        | kg/m²    | 135                 |
| Castors                    |          | 4 castors           |
| Exterior Finish            |          | Black RAL9005       |
| Interior Finish            |          | White               |
| Interior Light             |          | LED                 |
| Cooling and Functions      |          |                     |
| Type of Controller         |          | Electronic          |
| Type of Cooling            |          | Ventilated          |
| Type of Defrost            |          | Automatic-Off Cycle |
| Refrigerant                |          | R290                |
| Refrigerant Charge         | g        | 85                  |
| Thermometer                |          | Yes                 |
| Power and Consumption      |          |                     |
| Energy Class               |          | В                   |
| Max Ambient                |          | 25°C at 60% RH      |
| Energy Consumption         | kWh/24h  | 2.5                 |
| Annual Energy Cons.        | kWh/year | 913                 |
| Power                      |          | 13 Amp              |
| Input Power                | W        | 460                 |
| Voltage / Frequency        | V/Hz     | 220-240/50          |
| Noise Level                | dB(A)    | 58                  |
| Dimensions                 |          |                     |
| Internal Dimension (WxDxH) | mm       | 660 x 595 x 1568    |
| External Dimension (WxDxH) | mm       | 750 x 710 x 2003    |
| Packed Dimension (WxDxH)   | mm       | 775 x 770 x 2090    |
| 40ft Container Load        | pcs      | 45                  |
|                            |          | 15                  |