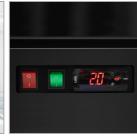

Digital controller

| Measures and Content       |          |                     |
|----------------------------|----------|---------------------|
| Total Display Area         | m²       | 0.98                |
| Temperature Range          | °C       | -1 to +10           |
| Climate Class              |          | 3                   |
| Gross / Net Weight         | kg       | 141.5 / 130         |
| Gross / Net Volume         | I        | 614 / 459           |
| Design and Material        |          |                     |
| Door No & Type             |          | 1 hinged glass door |
| Tempered glass             |          | Yes                 |
| Door Reversible            |          | No                  |
| Shelves No & Type          |          | 5 adjustable        |
| Shelf Color                |          | White               |
| Shelf Dimensions           |          | 637 x 480 mm        |
| Max load on Shelves        | kg/m²    | 135                 |
| Castors                    |          | 4 castors           |
| Exterior Finish            |          | Black RAL9005       |
| Interior Finish            |          | White               |
| Interior Light             |          | LED                 |
| Cooling and Functions      |          |                     |
| Type of Controller         |          | Electronic          |
| Type of Cooling            |          | Ventilated          |
| Type of Defrost            |          | Automatic-Off Cycle |
| Refrigerant                |          | R290                |
| Refrigerant Charge         | g        | 85                  |
| Thermometer                |          | Yes                 |
| Power and Consumption      |          |                     |
| Energy Class               |          | В                   |
| Max Ambient                |          | 25°C at 60% RH      |
| Energy Consumption         | kWh/24h  | 2.5                 |
| Annual Energy Cons.        | kWh/year | 913                 |
| Power                      |          | 13 Amp              |
| Input Power                | W        | 460                 |
| Voltage / Frequency        | V/Hz     | 220-240/50          |
| Noise Level                | dB(A)    | 58                  |
| Dimensions                 |          |                     |
| Internal Dimension (WxDxH) | mm       | 660 x 595 x 1568    |
| External Dimension (WxDxH) | mm       | 750 x 710 x 2003    |
| Packed Dimension (WxDxH)   | mm       | 775 x 770 x 2090    |
| 40ft Container Load        | pcs      | 45                  |
|                            |          | 15                  |